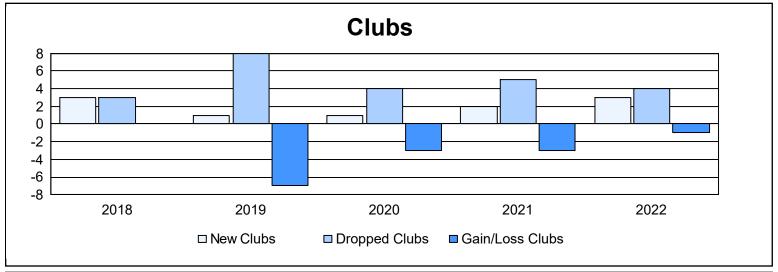

| Year      | New<br>Clubs | Dropped<br>Clubs | Gain/<br>Loss<br>Clubs | New<br>Members | Charter<br>Members | Reinstate<br>Members | Transfer<br>Members | Total<br>Member<br>Added | Total<br>Members<br>Dropped | Gain/<br>Loss<br>Members |
|-----------|--------------|------------------|------------------------|----------------|--------------------|----------------------|---------------------|--------------------------|-----------------------------|--------------------------|
| 2017-2018 | 3            | 3                | 0                      | 647            | 143                | 51                   | 27                  | 868                      | 958                         | -90                      |
| 2018-2019 | 1            | 8                | -7                     | 504            | 33                 | 20                   | 27                  | 584                      | 793                         | -209                     |
| 2019-2020 | 1            | 4                | -3                     | 289            | 37                 | 37                   | 48                  | 411                      | 721                         | -310                     |
| 2020-2021 | 2            | 5                | -3                     | 339            | 35                 | 33                   | 17                  | 424                      | 621                         | -197                     |
| 2021-2022 | 3            | 4                | -1                     | 495            | 98                 | 22                   | 23                  | 638                      | 671                         | -33                      |
| Average   | 2            | 5                | -3                     | 455            | 69                 | 33                   | 28                  | 585                      | 753                         | -168                     |